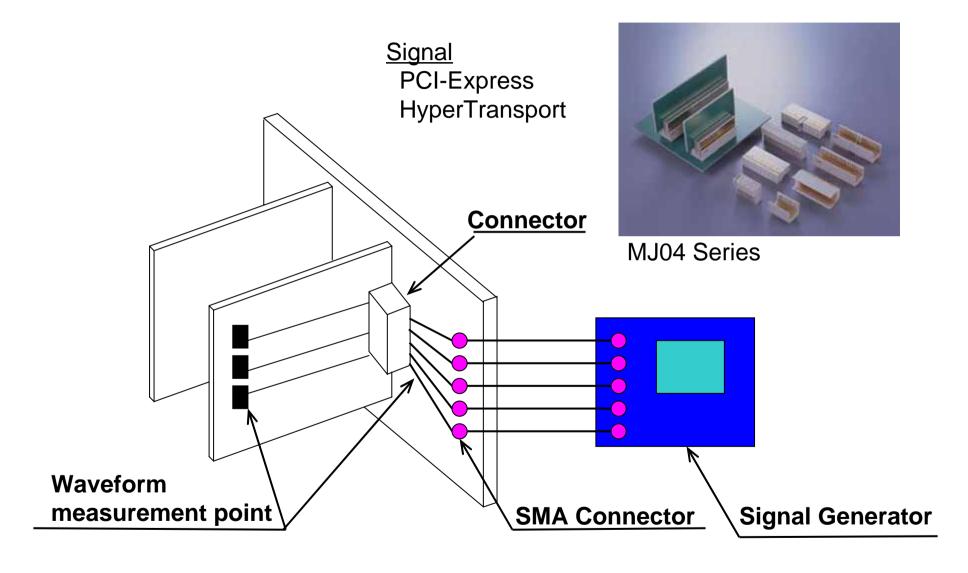

## **EDA Model for EMI, SI and PI Simulation**



### **Focus of EDA Model for Simulation**

# 10 components



#### **JEITA EDA-WG Member**

# 16 Major Companies



### 2. Short Term Direction of JEITA EDA WG

- Study of Interconnect Model
- •IBIS Models of Passive Components and

**Connector and other Components** 

- JEITA IBIS Model HP
- Discussion about Case study of Simulation for Digital Consumer Electronics

and JEITA-IBIS Joint meeting periodically

# 3. Study of Interconnect Model

SI Model (Connector, PCB, Cable)



# Study of Interconnect Model for Signal Integrity

- **◆**Target Application; DDR, PCI-Express etc.
- **◆EDA Model; Connectors,**

Passive Components,

PCB (Via, Pattern),

(LSI)

**♦**Simulation Tool; Cadence etc.



#### SI Model (Connector- Type C, PCB, Cable)



#### SI Model (Connector, PCB, Cable, LVDS)



# **Simulation Model**

Equivalent circuit



**Simulation** 



**TML** 



Measurement





#### **JEITA IBIS Model Portal Site Contents**

- IBIS Documentations
   COOK BOOK
- IBIS Library

Instruction manual IBIS Model Storage rack

- IBIS Training / IBIS E-Learning
- IBIS Free Tool

**Support for IBIS Users** 





# IBISIndicator for IBIS Quality Control

By KAW/JAPAN www.kaw.co.jp





17

# Thank you for all the help

# **EIA/IBIS Committee!**