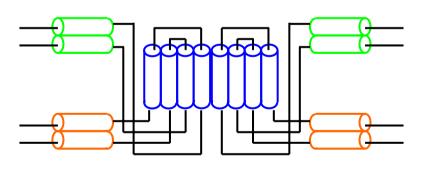

# 3. Study of Interconnect Model

SI Model (Connector, PCB, Cable)

# Study of Interconnect Model for Signal Integrity

- **◆**Target Application; DDR, PCI-Express etc.
- **◆EDA Model; Connectors,**

Passive Components,

PCB (Via, Pattern),

(LSI)

**♦**Simulation Tool; Cadence etc.

#### SI Model (Connector- Type C, PCB, Cable)

#### SI Model (Connector, PCB, Cable, LVDS)