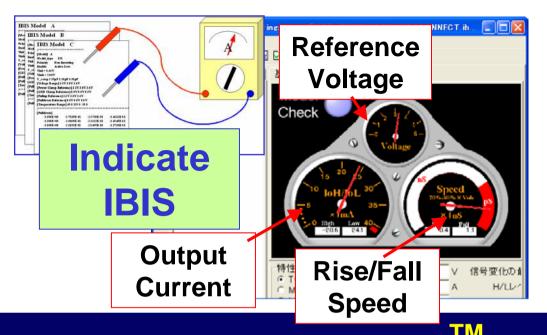

study of Simulation for Digital Consumer Electronics

and JEITA-IBIS Joint meeting periodically

# 3. Study of Interconnect Model

SI Model (Connector, PCB, Cable)



# Study of Interconnect Model for Signal Integrity

- **◆**Target Application; DDR, PCI-Express etc.
- **◆EDA Model; Connectors,**

Passive Components,

PCB (Via, Pattern),

(LSI)

**♦**Simulation Tool; Cadence etc.



#### SI Model (Connector- Type C, PCB, Cable)



#### SI Model (Connector, PCB, Cable, LVDS)



# **Simulation Model**

Equivalent circuit



**Simulation** 



**TML** 



Measurement





#### **JEITA IBIS Model Portal Site Contents**

- IBIS Documentations
   COOK BOOK
- IBIS Library

Instruction manual IBIS Model Storage rack

- IBIS Training / IBIS E-Learning
- IBIS Free Tool

**Support for IBIS Users** 





# IBISIndicator for IBIS Quality Control

By KAW/JAPAN www.kaw.co.jp





17

# Thank you for all the help

# **EIA/IBIS Committee!**