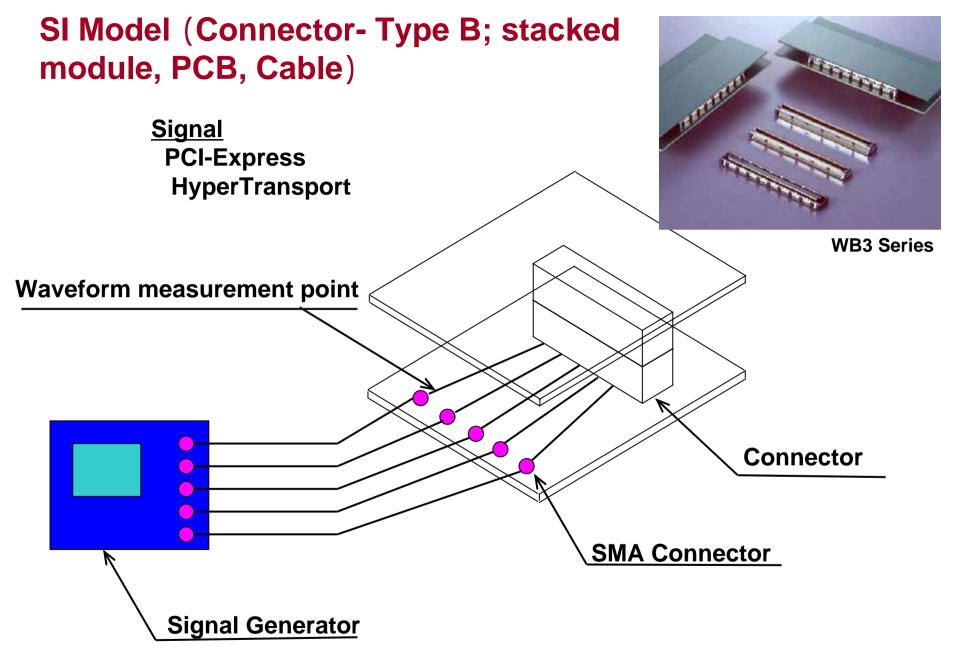

# 3. Study of Interconnect Model

SI Model (Connector, PCB, Cable)

#### SI Model (Connector- Type C, PCB, Cable)