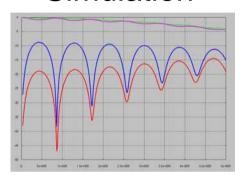

# 3. Study of Interconnect Model

SI Model (Connector, PCB, Cable)

# Study of Interconnect Model for Signal Integrity

- **◆**Target Application; DDR, PCI-Express etc.
- **◆EDA Model; Connectors,**

Passive Components,

PCB (Via, Pattern),

(LSI)

**♦**Simulation Tool; Cadence etc.

#### SI Model (Connector- Type C, PCB, Cable)

#### SI Model (Connector, PCB, Cable, LVDS)

# **Simulation Model**

Equivalent circuit

**Simulation** 

**TML** 

Measurement