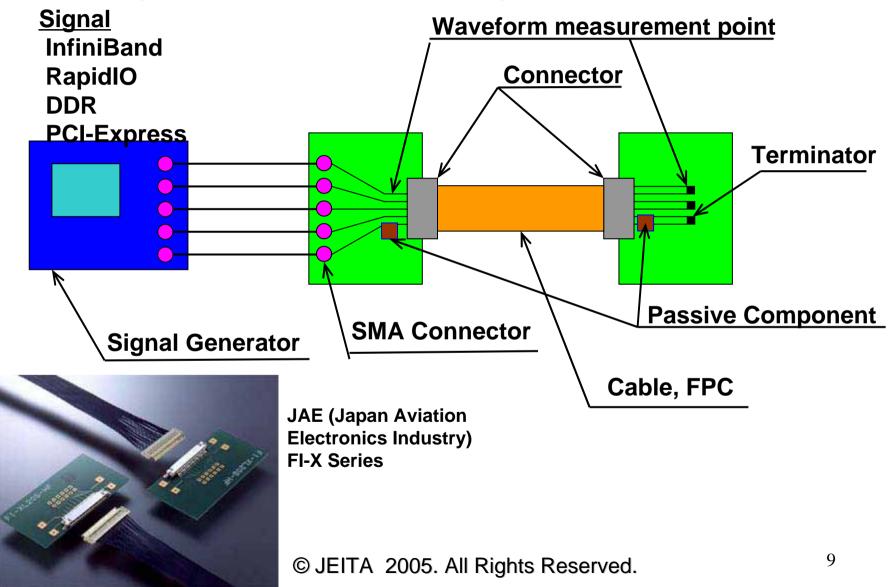

# 3. Study of Interconnect Model

SI Model (Connector, PCB, Cable)

# Study of Interconnect Model for Signal Integrity

- **◆**Target Application; DDR, PCI-Express etc.
- **◆EDA Model; Connectors,**

Passive Components,

PCB (Via, Pattern),

(LSI)

**♦**Simulation Tool; Cadence etc.

#### SI Model (Connector- Type C, PCB, Cable)

#### SI Model (Connector, PCB, Cable, LVDS)